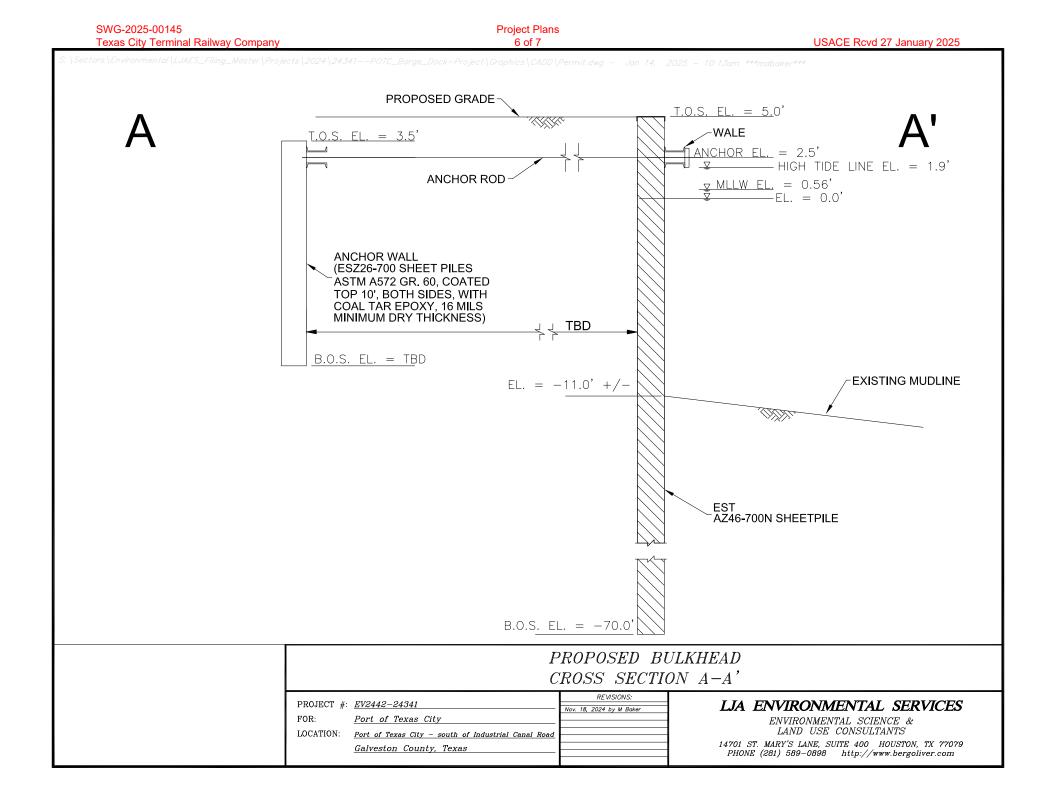

|
| SCALE (Feet) LOCATION: Pe                                                                                  | Image: Ward of Texas City Jan. 13, 2025 by MBoker   Image: Ward of Texas City Jan. 13, 2025 by MBoker   Image: Ward of Texas City - south of Industrial Canal Road Jan. 13, 2025 by MBoker   Image: Ward of Texas City - south of Industrial Canal Road Jan. 13, 2025 by MBoker   Image: Ward of Texas City - south of Industrial Canal Road Jan. 13, 2025 by MBoker   Image: Ward of Texas City - south of Industrial Canal Road Jan. 13, 2025 by MBoker | LJA ENVIRONMENTAL SERVICES<br>ENVIRONMENTAL SCIENCE &<br>LAND USE CONSULTANTS<br>14701 ST. MARY'S LANE, SUITE 400 HOUSTON, TX 77079<br>PHONE (281) 589–0898 http://www.bergoliver.com |

Project Plans

SWG-2025-00145