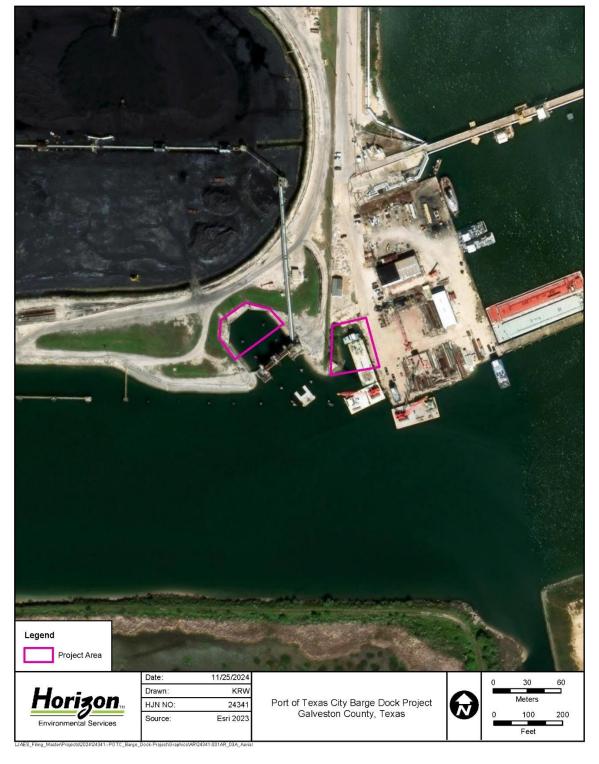

SWG-2025-00145 Texas City Terminal Railway Company Project Plans 1 of 7

Horizon Environmental Services Project Plans 2 of 7

Figure 1. Vicinity Map of Project Area

Project Plans 3 of 7

Figure 3. Location of Project Area on Aerial Photograph