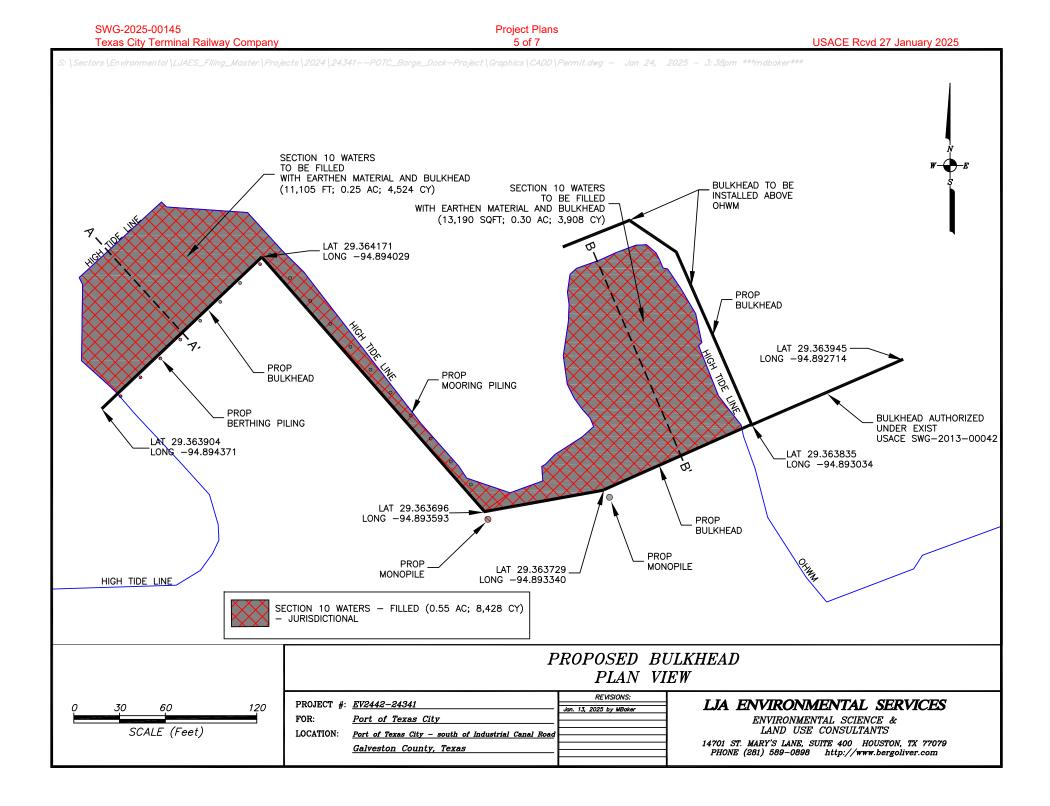

| Texas City Terminal Railway Company                                                                        | 4 of 7                                                                                                                                                                                                                                                                                                                                                                                                                                                    | USACE Rcvd 27 January 2025                                                                                                                                                            |
|------------------------------------------------------------------------------------------------------------|-----------------------------------------------------------------------------------------------------------------------------------------------------------------------------------------------------------------------------------------------------------------------------------------------------------------------------------------------------------------------------------------------------------------------------------------------------------|---------------------------------------------------------------------------------------------------------------------------------------------------------------------------------------|
| S: \S_tors\                                                                                                | RS<br>ATERIAL AND BULKHEAD<br>AC; 4,524 CY)<br>SECTION 10 WATERS<br>TO BE FILLED<br>WITH EARTHEN MATERIAL AND BULKHEAD<br>(13,190 SQFT; 0.30 AC; 3,908 CY)                                                                                                                                                                                                                                                                                                | BULKHEAD TO BE<br>INSTALLED ABOVE<br>OHWM                                                                                                                                             |
| PROP<br>BERTHING PILING<br>LAT 29.3<br>LONG<br>PROP<br>BERTHING PILING<br>LAT 29.363904<br>LONG -94.894371 | PROP<br>MOORING PILING                                                                                                                                                                                                                                                                                                                                                                                                                                    | HAT 29.363945<br>LONG -94.892714<br>HAT HAT BULKHEAD AUTHORIZED<br>UNDER EXIST<br>USACE SWG-2013-00042                                                                                |
| HIGH TIDE LINE                                                                                             | LAT 29.363696<br>LONG -94.893593<br>PROP<br>MONOPILE LAT 29.363729<br>LONG -94.893340<br>RS - FILLED (0.55 AC; 8,428 CY)                                                                                                                                                                                                                                                                                                                                  | D. LAT 29.363835<br>LONG -94.893034                                                                                                                                                   |
|                                                                                                            | PROPOSED BU<br>PLAN VI                                                                                                                                                                                                                                                                                                                                                                                                                                    |                                                                                                                                                                                       |
| SCALE (Feet) LOCATION: Pe                                                                                  | Image: Ward of Texas City Jan. 13, 2025 by MBoker   Image: Ward of Texas City Jan. 13, 2025 by MBoker   Image: Ward of Texas City - south of Industrial Canal Road Jan. 13, 2025 by MBoker   Image: Ward of Texas City - south of Industrial Canal Road Jan. 13, 2025 by MBoker   Image: Ward of Texas City - south of Industrial Canal Road Jan. 13, 2025 by MBoker   Image: Ward of Texas City - south of Industrial Canal Road Jan. 13, 2025 by MBoker | LJA ENVIRONMENTAL SERVICES<br>ENVIRONMENTAL SCIENCE &<br>LAND USE CONSULTANTS<br>14701 ST. MARY'S LANE, SUITE 400 HOUSTON, TX 77079<br>PHONE (281) 589–0898 http://www.bergoliver.com |