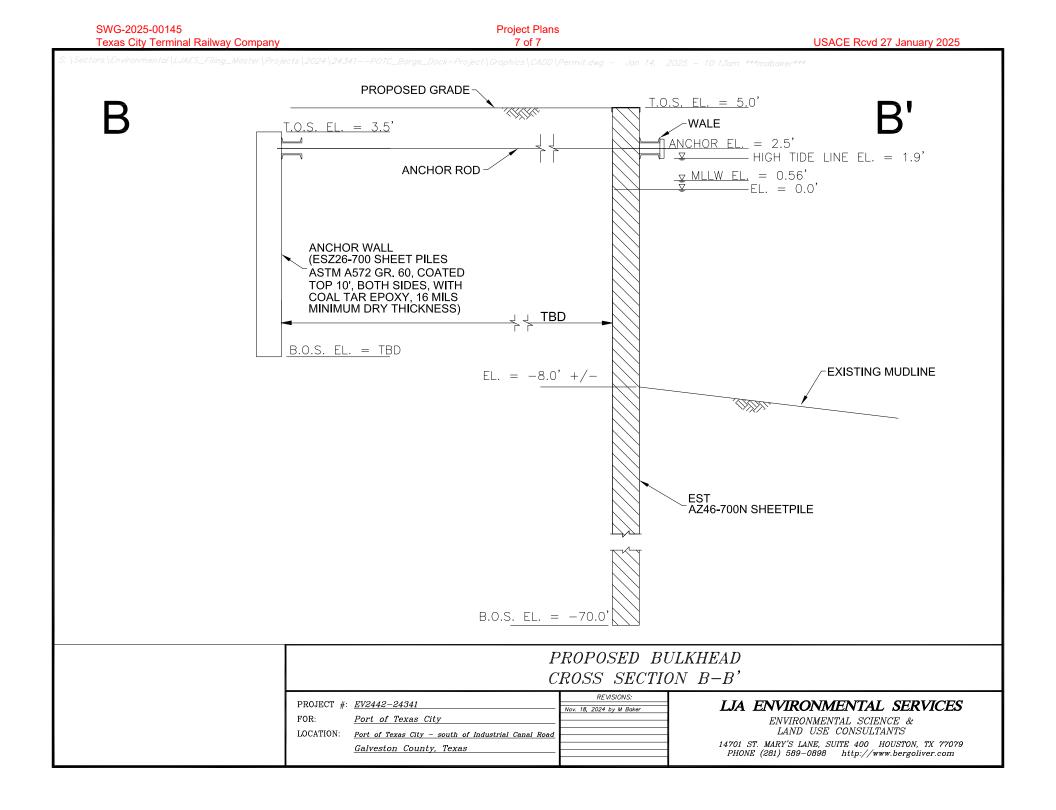

|
| SCALE (Feet) LOCATION: Pe                                                                                  | Image: Ward of Texas City Jan. 13, 2025 by MBoker   Image: Ward of Texas City Jan. 13, 2025 by MBoker   Image: Ward of Texas City - south of Industrial Canal Road Jan. 13, 2025 by MBoker   Image: Ward of Texas City - south of Industrial Canal Road Jan. 13, 2025 by MBoker   Image: Ward of Texas City - south of Industrial Canal Road Jan. 13, 2025 by MBoker   Image: Ward of Texas City - south of Industrial Canal Road Jan. 13, 2025 by MBoker | LJA ENVIRONMENTAL SERVICES<br>ENVIRONMENTAL SCIENCE &<br>LAND USE CONSULTANTS<br>14701 ST. MARY'S LANE, SUITE 400 HOUSTON, TX 77079<br>PHONE (281) 589–0898 http://www.bergoliver.com |

Project Plans

SWG-2025-00145